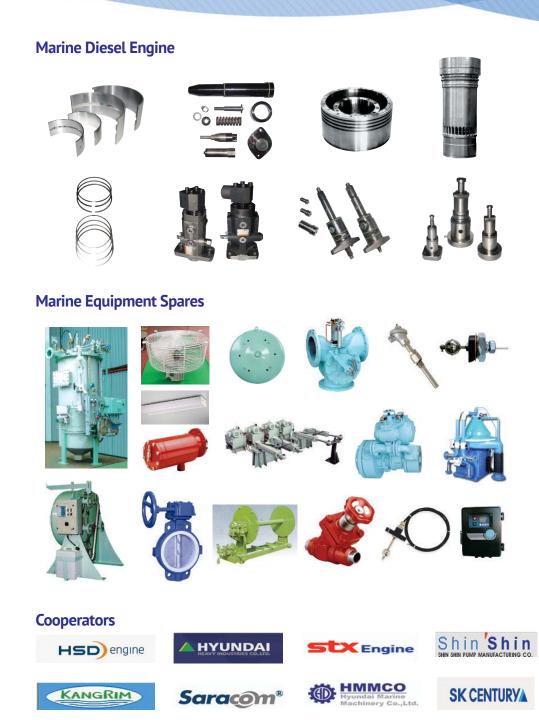

10
 10
 10
 10
 10
 10
 10
 10
 10
 10
 10
 10
 10
 10
 10
 10
 10
 10
 10
 10
 10
 10
 10
 10
 10
 10
 10
 10
 10
 10
 10
 10
 10
 10
 10
 10
 10
 10
 10
 10
 10
 10
 10
 10
 10
 10
 10
 10
 10
 10
 10
 10
 10
 10
 10
 10
 10
 10
 10
 10
 10
 10
 10
 10
 10
 10
 10
 10
 10
 10
 10
 10
 10
 10
 10
 10
 10
 10
 10
 10
 10
 10
 10
 10
 10
 10
 10
 10
 <td

 Plan Dayacky (Mile)
 min
 max

 50
 100
 150
 300
 min
 max

 Fluer Capacity (MMa)
 rein

 50
 100
 150
 200
 253
 800

IAN B&W Low Speed ME and MC Engine

Engles Type

Ergne Type

DOOSAN-MAN Medium Spe Engine Type 0

2-STROKE ENGINE



#### **4-STROKE ENGINE**



**DIESEL POWER PLANT** 



#### **TECHNICAL SERVICE**





VID/40047 LID/VID4 VID/500047 VID/500047 LID/40004 VID/50004 VID/50004



## Diesel Engine / Marine Equipment Spares